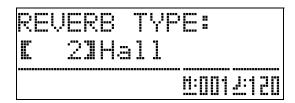

# Adding Reverb to the Tone

While holding down the 
 (FUNCTION)
 button, press the 
 (REVERB)
 button.
 This will display a reverb type selection screen.

- - The following shows the five available reverb type settings.
    - 0: OFF (no reverb)
    - 1: Room
    - 2: Hall
    - 3: Large Hall
    - 4: Stadium

#### **3** Press the 🚳 (FUNCTION) button.

This exits the reverb type selection screen.